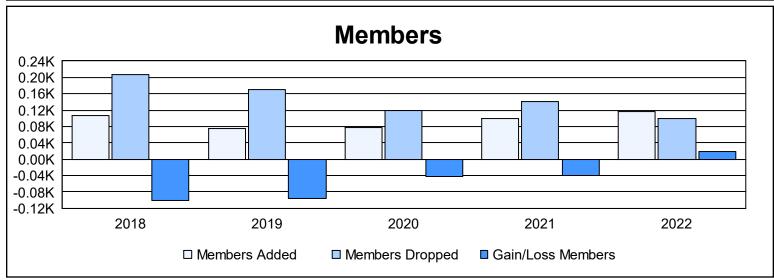

District 26 M6 As of June 2022 Cumulative

| Year      | New<br>Clubs | Dropped<br>Clubs | Gain/<br>Loss<br>Clubs | New<br>Members | Charter<br>Members | Reinstate<br>Members | Transfer<br>Members | Total<br>Member<br>Added | Total<br>Members<br>Dropped | Gain/<br>Loss<br>Members |
|-----------|--------------|------------------|------------------------|----------------|--------------------|----------------------|---------------------|--------------------------|-----------------------------|--------------------------|
| 2017-2018 | 0            | 3                | -3                     | 66             | 6                  | 6                    | 29                  | 107                      | 207                         | -100                     |
| 2018-2019 | 0            | 2                | -2                     | 66             | 1                  | 5                    | 3                   | 75                       | 170                         | -95                      |
| 2019-2020 | 0            | 1                | -1                     | 63             | 0                  | 3                    | 12                  | 78                       | 120                         | -42                      |
| 2020-2021 | 0            | 1                | -1                     | 94             | 0                  | 3                    | 3                   | 100                      | 141                         | -41                      |
| 2021-2022 | 0            | 1                | -1                     | 107            | 0                  | 8                    | 2                   | 117                      | 99                          | 18                       |
| Average   | 0            | 2                | -2                     | 79             | 1                  | 5                    | 10                  | 95                       | 147                         | -52                      |