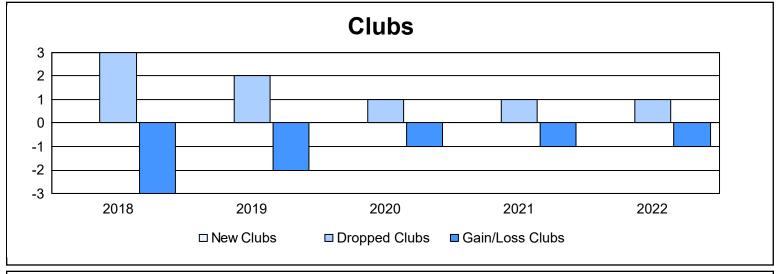

District 26 M6 As of June 2022 Cumulative

| Year      | New<br>Clubs | Dropped<br>Clubs | Gain/<br>Loss<br>Clubs | New<br>Members | Charter<br>Members | Reinstate<br>Members | Transfer<br>Members | Total<br>Member<br>Added | Total<br>Members<br>Dropped | Gain/<br>Loss<br>Members |
|-----------|--------------|------------------|------------------------|----------------|--------------------|----------------------|---------------------|--------------------------|-----------------------------|--------------------------|
| 2017-2018 | 0            | 3                | -3                     | 66             | 6                  | 6                    | 29                  | 107                      | 207                         | -100                     |
| 2018-2019 | 0            | 2                | -2                     | 66             | 1                  | 5                    | 3                   | 75                       | 170                         | -95                      |
| 2019-2020 | 0            | 1                | -1                     | 63             | 0                  | 3                    | 12                  | 78                       | 120                         | -42                      |
| 2020-2021 | 0            | 1                | -1                     | 94             | 0                  | 3                    | 3                   | 100                      | 141                         | -41                      |
| 2021-2022 | 0            | 1                | -1                     | 107            | 0                  | 8                    | 2                   | 117                      | 99                          | 18                       |
| Average   | 0            | 2                | -2                     | 79             | 1                  | 5                    | 10                  | 95                       | 147                         | -52                      |